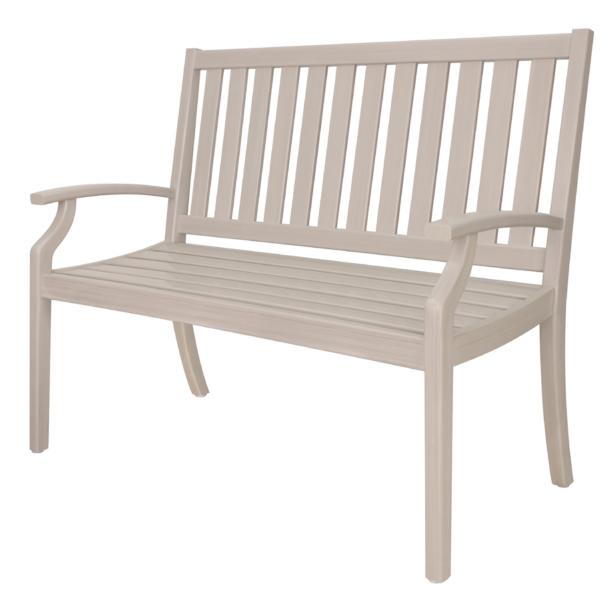

## Bench No Seat Cushion

Designed to Last<sup>®</sup> outdoor; this is the cushion less version of Kwalu's Arezzo Outdoor Collection Bench. The slight curve in the side seat rails provide for a more comfortable setting for the seat slats and an ultimately more comfortable seat. Sized for two and a smaller footprint than a traditional love seat, the Arezzo Bench is easily integrated in any outdoor space including a healing garden, along a walking path or on a patio or lanai. Outdoor spaces nurture mind, body and spirit. Step outside. Welcome to Arezzo Outdoor.

Model: AREBNC 47W 24.5D 40H 42.5SW 19.5SD 18.5SH 26AH

Waterproof Outdoor UV Protected Frame Special additive protects frame against the elements and damaging ultraviolet rays.

**AREBO** 

44.5W 24.5D 40H

26AH