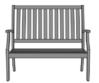

## Bench No Seat Cushion

Designed to Last<sup>®</sup> outdoor; this is the cushion less version of Kwalu's Arezzo Outdoor Collection Bench. The slight curve in the side seat rails provide for a more comfortable setting for the seat slats and an ultimately more comfortable seat. Sized for two and a smaller footprint than a traditional love seat, the Arezzo Bench is easily integrated in any outdoor space including a healing garden, along a walking path or on a patio or lanai. Outdoor spaces nurture mind, body and spirit. Step outside. Welcome to Arezzo Outdoor.

Model: AREBNC 47W 24.5D 40H 42.5SW 19.5SD 18.5SH 26AH

Waterproof Outdoor UV Protected Frame Special additive protects frame against the elements and damaging ultraviolet rays.

**AREBO** 

44.5W 24.5D 40H

26AH