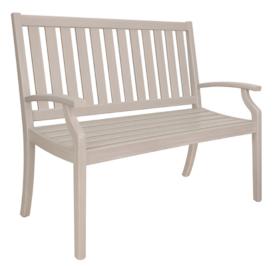

## Bench No Seat Cushion

Designed to Last<sup>®</sup> outdoor; this is the cushion less version of Kwalu's Arezzo Outdoor Collection Bench. The slight curve in the side seat rails provide for a more comfortable setting for the seat slats and an ultimately more comfortable seat. Sized for two and a smaller footprint than a traditional love seat, the Arezzo Bench is easily integrated in any outdoor space including a healing garden, along a walking path or on a patio or lanai. Outdoor spaces nurture mind, body and spirit. Step outside. Welcome to Arezzo Outdoor.

Model: AREBNC 47W 24.5D 40H 42.5SW 19.5SD 18.5SH 26AH

Waterproof Outdoor UV Protected Frame Special additive protects frame against the elements and damaging ultraviolet rays.

**AREBO** 

44.5W 24.5D 40H

26AH