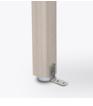

Features

**Optional Floor Mounting** A set of 4 L-shaped brackets and 8 screws to secure the brackets to the product are provided. Screws to attach brackets to the floor are not included.

**AREBNC** 47W 24.5D 40H 26AH