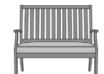

Model: AREBNC 47W 24.5D 40H 42.5SW 19.5SD 18.5SH 26AH

Waterproof Outdoor UV Protected Frame Special additive protects frame against the elements and damaging ultraviolet rays.

**AREBO** 

44.5W 24.5D 40H

26AH

Features

**Optional Floor Mounting** A set of 4 L-shaped brackets and 8 screws to secure the brackets to the product are provided. Screws to attach brackets to the floor are not included.

**AREBNC** 47W 24.5D 40H 26AH